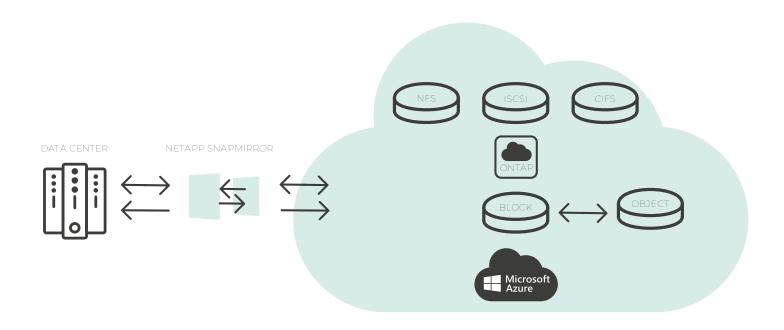

# The reason for hybrization between azure and netapp?

### Netapp backup can allow you to....

#### MIGRATION SIMPLIFICATION

Reduce migration downtime... Minimize impact on resources and business. Extend/migrate on-prem environment to CVO without re-platforming.

#### APPLICATION MODERNIZATION

Modernize existing applications
Build new applications
Leverage cloud-native services and
marketplace - Access to Azure Cloud
Services
Hybrid applications