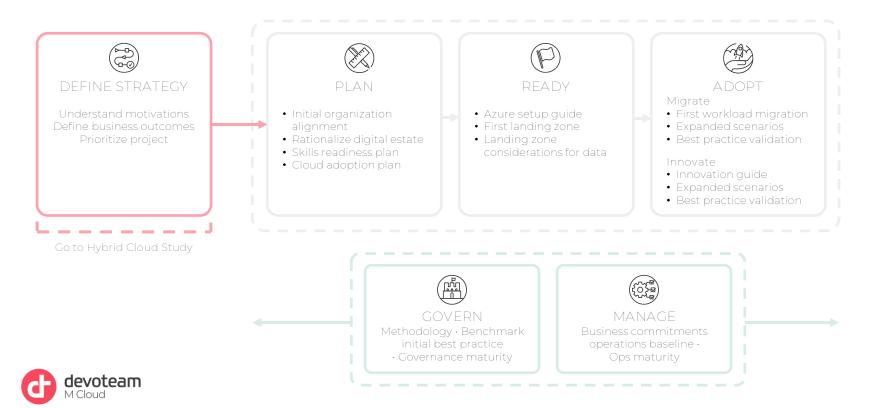

### A solution in line with the Cloud Adoption Framework

Continuous

7

#### FRAMING & KICK OFF

- Initialization of the study
- Review of the existing situation
- Needs assessment

The objective is to make a quick assessment of your environment and to launch the right actions.

#### Prerequisite:

NetApp in On-Prem Hybridization and existing AZURE subscription 2

#### IMPLEMENTATION OF THE FOUNDATION

- Ressource group
- Network
- RBAC
- Cloud Manager
- VM NetApp Connector

The objective is to put in place the different pillars necessary for CVO services.

3

DEPLOYING THE CVO SOLUTION

• Setting up the bay in Azure

The objective is to deploy the CVO layer while respecting the internal configuration policy.

4

**BACK-UP SETTINGS** 

Configuration of data replication

The objective is to parameterize the CVO base according to the expected services. With a follow-up of the replications (1 To POC).

#### TESTING AND SKILLS TRANSFER

- Simplified architecture and operation documents
- Presentation of the implementation and the functionalities of the solution
- Receipt of the solution and documentation

The objective is to present the implemented solution with the delivered documentation as support.

6

#### LET'S CONTINUE WITH THE PRA

- Configuration of the Backup / DRP policy including replication monitoring (10 To)
- Backup / DRP policy configuration including replication monitoring (100 To)
- Restore / DRP test on 1 volume
- Update of the documentation

The objective is to set up and test a first level of disaster recovery plan.